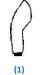

## **Guidelines For Jacket Design**

The indicated designs are available for selection (other designs considered upon application)

- 1. Band 75mm (3") wide (1 continuous band running horizontally across body)
- 2. Braces (2 front, 2 back) 50mm (2") wide
- 3. Check (multiple pattern) 100mm (4") wide
- 4. Checked sash (multiple pattern) 100mm (4") wide
- 5. Crossed sashes 755mm (3") wide
- 6. Diamond 350mm (14") high x 275mm (11") wide
- 7. Diamonds (multiple pattern) 100mm (4")
- 8. Diagonal stripes 75mm (3") wide
- 9. Halves
- 10. Stripes (vertical) 75mm (3") wide

- 11. Hoops 75mm (3") wide
- 12. Horseshoe 325mm (13") x 275mm (11")
- 13. Horseshoes (5 front, 5 back) 140mm (5 ½") x 125MM (5")
- 14. Maltese Cross 275mm (11")
- 15. Plain
- 16. Quarters
- 17. Sash 100mm (4") wide
- 18. Spots (5 front, 5 back) 125mm (5") wide
- 19. Star 325mm (13") to opposite points
- 20. Stars (5 front, 5 back) 140mm (5 ½") wide
- 21. Diamond sash (continuous pattern) 100mm (4") diamonds running from left shoulder to right hip (vice versa on back)