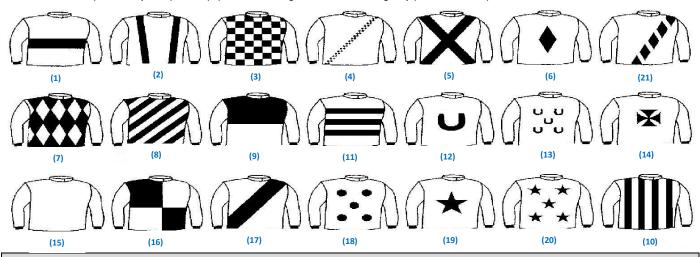

## **Guidelines For Jacket Design**

The indicated designs are available for selection (other designs considered upon application)

- 1. Band 75mm (3") wide (1 continuous band running horizontally across body)
- 2. Braces (2 front, 2 back) 50mm (2") wide
- 3. Check (multiple pattern) 100mm (4") wide
- 4. Checked sash (multiple pattern) 100mm (4") wide
- 5. Crossed sashes 755mm (3") wide
- 6. Diamond 350mm (14") high x 275mm (11") wide
- 7. Diamonds (multiple pattern) 100mm (4")
- 8. Diagonal stripes 75mm (3") wide
- 9. Halves
- 10. Stripes (vertical) 75mm (3") wide

- 11. Hoops 75mm (3") wide
- 12. Horseshoe 325mm (13") x 275mm (11")
- 13. Horseshoes (5 front, 5 back) 140mm (5 ½") x 125MM (5")
- 14. Maltese Cross 275mm (11")
- 15. Plain
- 16. Quarters
- 17. Sash 100mm (4") wide
- 18. Spots (5 front, 5 back) 125mm (5") wide
- 19. Star 325mm (13") to opposite points
- 20. Stars (5 front, 5 back) 140mm (5 ½") wide
- 21. Diamond sash (continuous pattern) 100mm (4") diamonds running from left shoulder to right hip (vice versa on back)