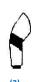

## **Guidelines For Jacket Design**

The indicated designs are available for selection (other designs considered upon application)

- 1. Band 75mm (3") wide (1 continuous band running horizontally across body)
- 2. Braces (2 front, 2 back) 50mm (2") wide
- 3. Check (multiple pattern) 100mm (4") wide
- 4. Checked sash (multiple pattern) 100mm (4") wide
- 5. Crossed sashes 755mm (3") wide
- 6. Diamond 350mm (14") high x 275mm (11") wide
- 7. Diamonds (multiple pattern) 100mm (4")
- 8. Diagonal stripes 75mm (3") wide
- 9. Halves
- 10. Stripes (vertical) 75mm (3") wide

- 11. Hoops 75mm (3") wide
- 12. Horseshoe 325mm (13") x 275mm (11")
- 13. Horseshoes (5 front, 5 back) 140mm (5 ½") x 125MM (5")
- 14. Maltese Cross 275mm (11")
- 15. Plain
- 16. Quarters
- 17. Sash 100mm (4") wide
- 18. Spots (5 front, 5 back) 125mm (5") wide
- 19. Star 325mm (13") to opposite points
- 20. Stars (5 front, 5 back) 140mm (5 ½") wide
- 21. Diamond sash (continuous pattern) 100mm (4") diamonds running from left shoulder to right hip (vice versa on back)